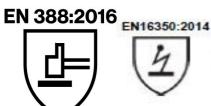

# PRO SWORD ESD

HPPE knitted glove + carbon yarn Grey PU coating

EN388 2016 Abrasion: 3/4 Cut: 3/5 4/4 Tear: Puncture: 2/4 ISO13997: C/F

Size 6 to 12

Polybag: 10 pairs 100 pairs Box: Lenght 22 to 27cm