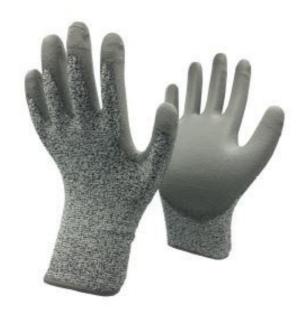

# PRO SWORD ESD

HPPE knitted glove + carbon yarn Grey PU coating

EN388 2016 Abrasion: 3/4 Cut: 3/5 4/4 Tear: Puncture: 2/4 ISO13997: C/F

Size 6 to 12

Polybag: 10 pairs 100 pairs Box: Lenght 22 to 27cm

### Recommended uses:

This glove is intended for handling wet parts.

Industrial, construction and community environments